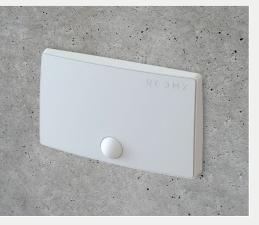

## **DISCREET**

ROOMZ Sensors measure passively and completely anonymously. The design has been intentionally kept discrete and unobtrusive.

#### **Format**

130 x 80 x 12 mm Dimensions:

Weight: 100 g