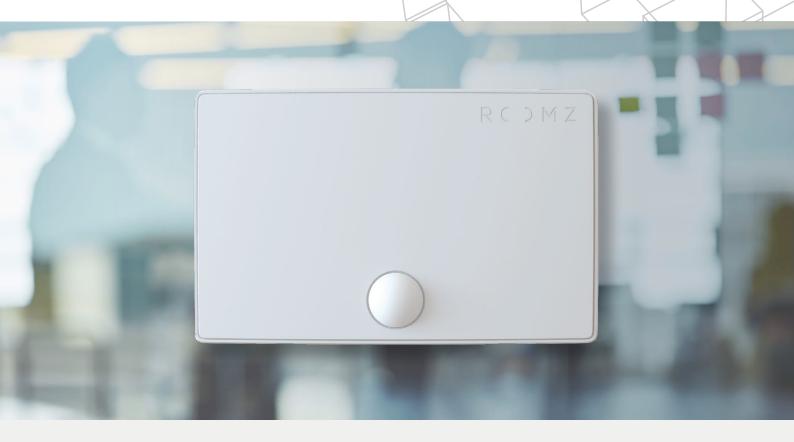

# Work more productively with innovative room planning

The ROOMZ Sensor is the ideal extension to the ROOMZ Display for meeting rooms. After the easy installation, the sensor recognizes the presence or absence of participants and automatically releases the room in case of no-shows. This facilitates the optimal use of your resources. The sensor also provides valuable information about the effective utilization in real time; with the Desk Sensor also for workspaces in a shared desk environment.

The ROOMZ Sensor

## **EASY INSTALLATION**

No cable – the ROOMZ Sensor is installed in minutes and connects with an existing WiFi network.

# RELIABLE

The ROOMZ Sensor works with patented algorithms to detect the presence of people with great reliability.

## **DISCREET**

ROOMZ Sensors measure passively and completely anonymously. The design has been intentionally kept discrete and unobtrusive.