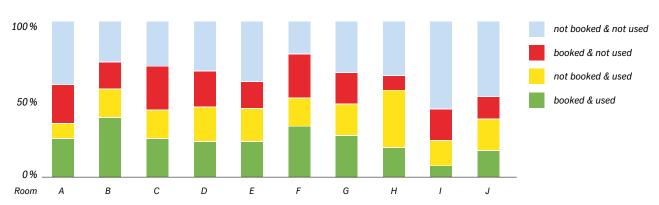

## **Desk Sensor and Room Sensor**

Desk: · Measures the occupancy of a workspace in

a shared desk setting

Room: · Measures the occupancy of a room /

meeting room

· Automated release of meeting rooms when they are booked, but then not used (no-shows)

# Compatibility

More effective use of meeting rooms or workspaces with ROOMZ: